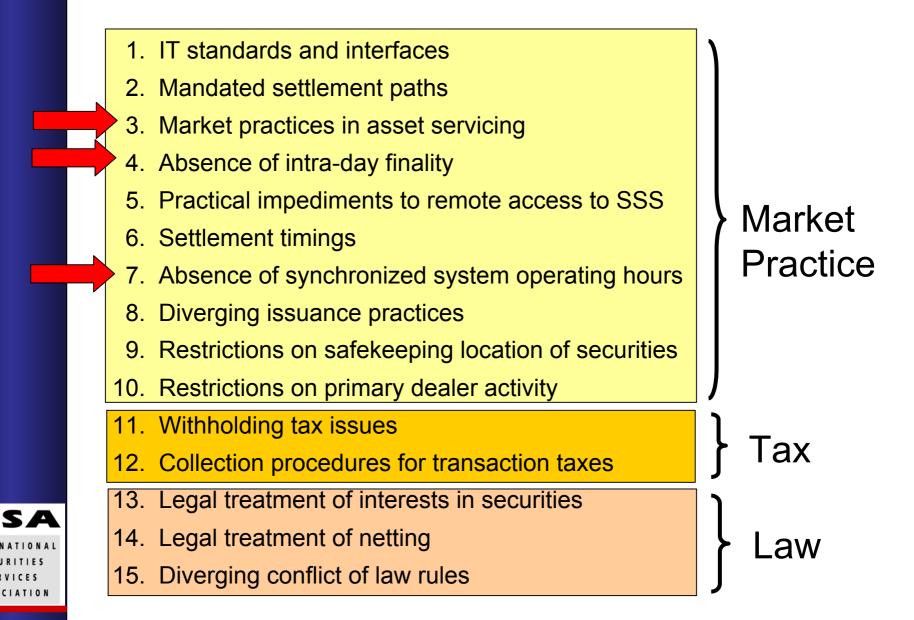

# **Giovannini Group Findings - 15 barriers**

- ESCB / CESR joint working group
  - Giovannini Group

- ECSDA and CEECSDA
- Euroclear Group

ASSOCIATION

VICFS

European Securities Forum ESF

ESCB = European System of Central Banks CESR = Committee of European Securities Regulators