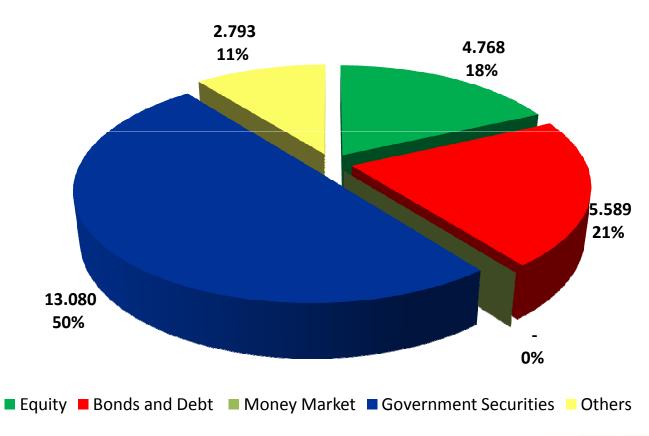

# CUSTODY BY SECURITIES TYPE USD MILLIONS/MILLONES DE DÓLARES

**Does not include Other Securities** 