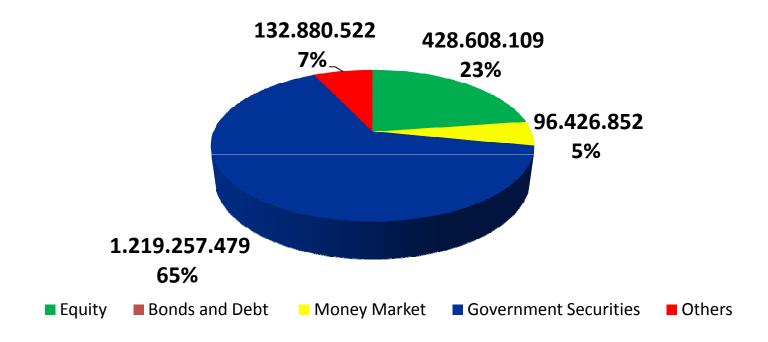

# CUSTODY BY SECURITIES TYPE USD MILLIONS/MILLONES DE DÓLARES

**Does not include Other Securities** 