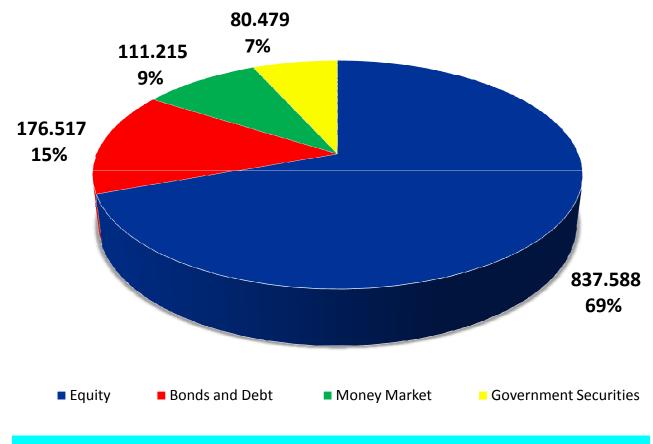

# CUSTODY BY SECURITIES TYPE USD MILLIONS/MILLONES DE DÓLARES

**Does not include Other Securities** 

#### **SOUTH AMERICA MAIN STATISTICS**