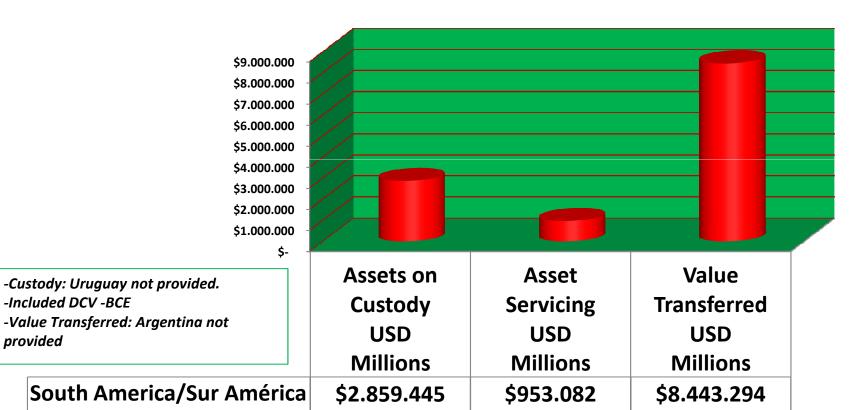

### **OPERATIONS IN THE ACSDA REGION**

| Main Statistics / Estadísticas pincipales | South<br>America/Sur<br>América | Central America<br>and the<br>Caribbean/<br>Centro América<br>y el Caribe | North America/<br>Norte América | Strate       | Total           |
|-------------------------------------------|---------------------------------|---------------------------------------------------------------------------|---------------------------------|--------------|-----------------|
| Assets on<br>Custody USD<br>Millions      | \$ 2,859,445                    | \$ 26,230                                                                 | \$ 63,368,538                   | \$ 915,894   | \$ 67,170,107   |
| Asset<br>Servicing USD<br>Millions        | \$ 953,082                      | \$ 28,089                                                                 | \$ 7,743,654                    | \$ 194,811   | \$ 8,919,636    |
| Value<br>Transferred<br>USD Millions      | \$ 8,443,294                    | \$ 14,815                                                                 | \$1,877,172,961                 | \$ 4,567,892 | \$1,890,198,962 |

-Included DCV -BCE

provided

### **SOUTH AMERICA MAIN STATISTICS**

#### **USD Millions/Millones de Dólares**

#### **SOUTH AMERICA MAIN STATISTICS**