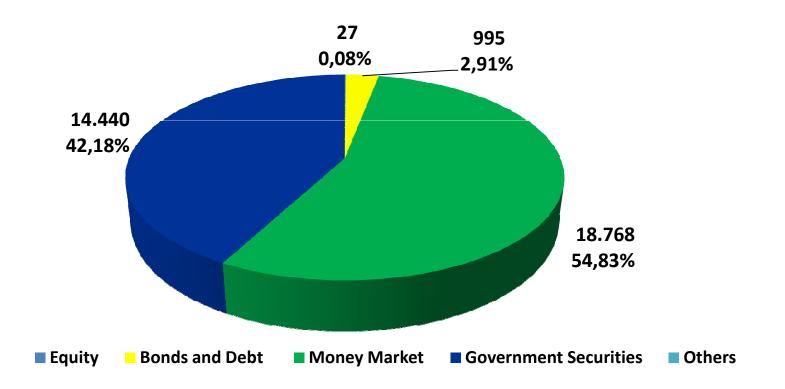

## **STRATE MAIN STATISTICS**

Custody by Securities Type In USD Millions/Millones de **Dólares** 