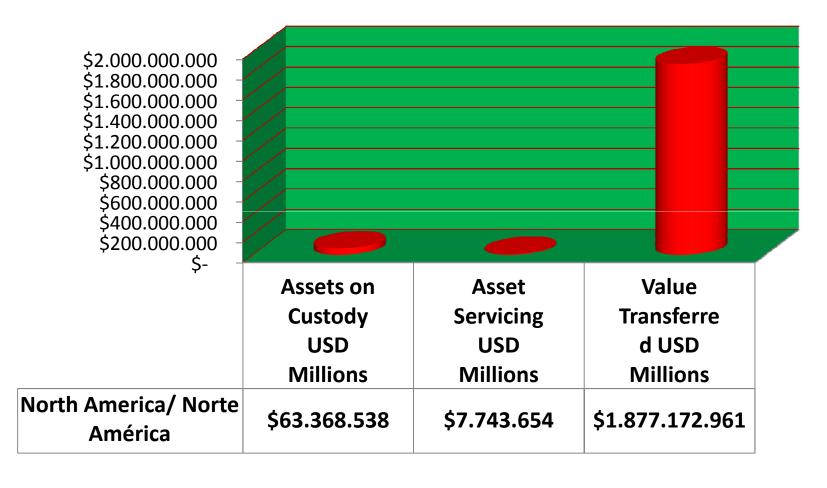

### **OPERATIONS IN THE ACSDA REGION**

| Main Statistics / Estadísticas pincipales | South<br>America/Sur<br>América | Central America<br>and the<br>Caribbean/<br>Centro América<br>y el Caribe | North America/<br>Norte América | Strate       | Total           |
|-------------------------------------------|---------------------------------|---------------------------------------------------------------------------|---------------------------------|--------------|-----------------|
| Assets on<br>Custody USD<br>Millions      | \$ 2,859,445                    | \$ 26,230                                                                 | \$ 63,368,538                   | \$ 915,894   | \$ 67,170,107   |
| Asset<br>Servicing USD<br>Millions        | \$ 953,082                      | \$ 28,089                                                                 | \$ 7,743,654                    | \$ 194,811   | \$ 8,919,636    |
| Value<br>Transferred<br>USD Millions      | \$ 8,443,294                    | \$ 14,815                                                                 | \$1,877,172,961                 | \$ 4,567,892 | \$1,890,198,962 |

### NORTH AMERICA MAIN STATISTICS