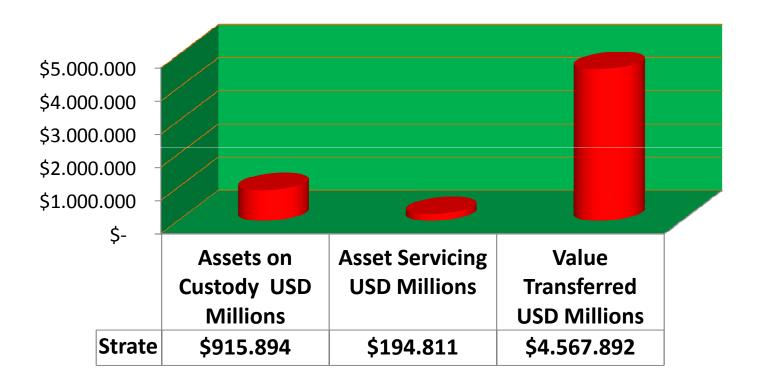

### **OPERATIONS IN THE ACSDA REGION**

| Main Statistics / Estadísticas pincipales | South<br>America/Sur<br>América | Central America<br>and the<br>Caribbean/<br>Centro América<br>y el Caribe | North America/<br>Norte América | Strate       | Total           |
|-------------------------------------------|---------------------------------|---------------------------------------------------------------------------|---------------------------------|--------------|-----------------|
| Assets on<br>Custody USD<br>Millions      | \$ 2,859,445                    | \$ 26,230                                                                 | \$ 63,368,538                   | \$ 915,894   | \$ 67,170,107   |
| Asset<br>Servicing USD<br>Millions        | \$ 953,082                      | \$ 28,089                                                                 | \$ 7,743,654                    | \$ 194,811   | \$ 8,919,636    |
| Value<br>Transferred<br>USD Millions      | \$ 8,443,294                    | \$ 14,815                                                                 | \$1,877,172,961                 | \$ 4,567,892 | \$1,890,198,962 |