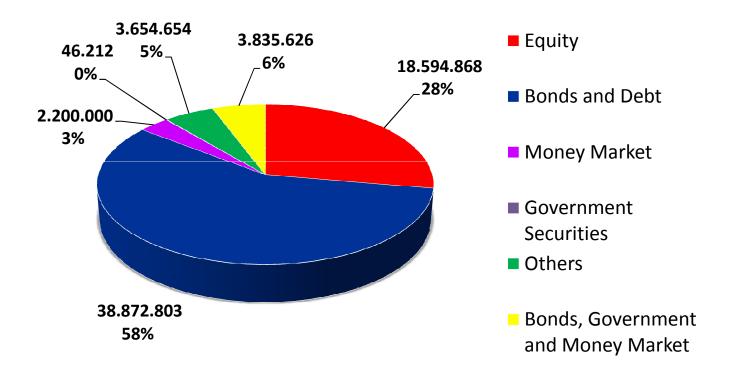

#### **Custody By Securities Type -USD Millions/Millones de Dólares**

### **MORTH AMERICA MAIN STATISTICS**