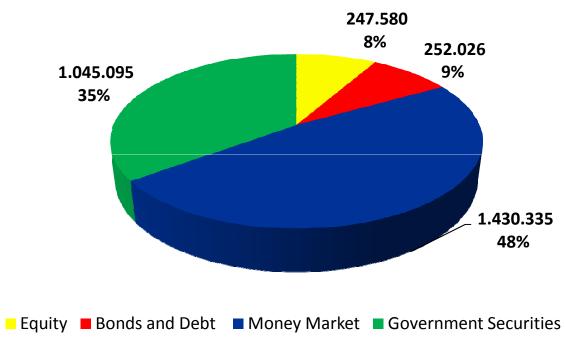

#### **Custody by Securities Type in USD Millions**

# CENTRAL AMERICA AND THE CARIBBEAN MAIN STATISTICS