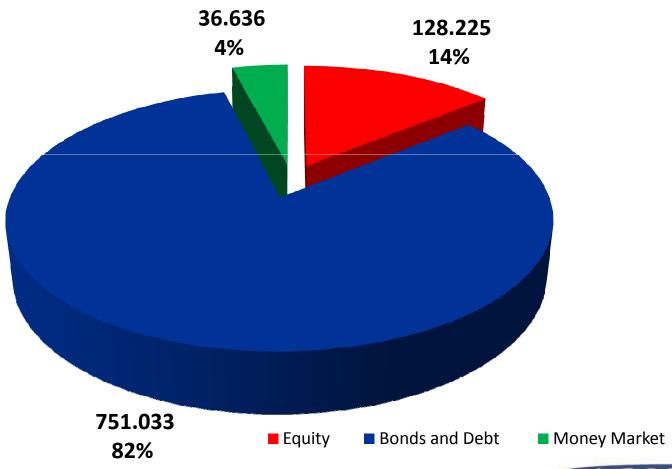

# CUSTODY BY SECURITIES TYPE USD MILLIONS/MILLONES DE DÓLARES

**Does not include Other Securities** 