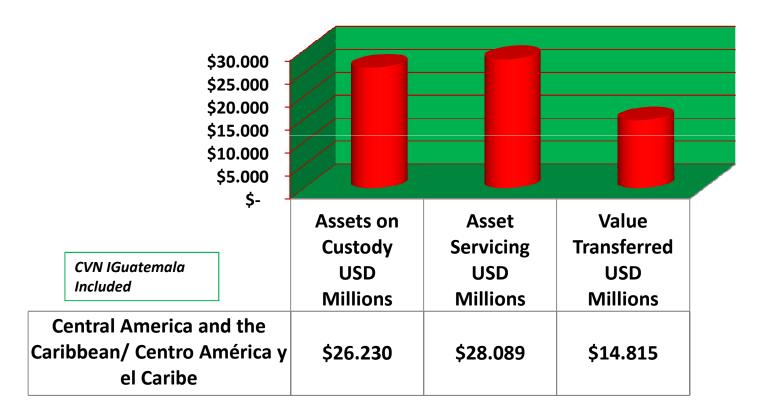

### **OPERATIONS IN THE ACSDA REGION**

| Main Statistics / Estadísticas pincipales | South<br>America/Sur<br>América | Central America<br>and the<br>Caribbean/<br>Centro América<br>y el Caribe | North America/<br>Norte América | Strate       | Total           |
|-------------------------------------------|---------------------------------|---------------------------------------------------------------------------|---------------------------------|--------------|-----------------|
| Assets on<br>Custody USD<br>Millions      | \$ 2,859,445                    | \$ 26,230                                                                 | \$ 63,368,538                   | \$ 915,894   | \$ 67,170,107   |
| Asset<br>Servicing USD<br>Millions        | \$ 953,082                      | \$ 28,089                                                                 | \$ 7,743,654                    | \$ 194,811   | \$ 8,919,636    |
| Value<br>Transferred<br>USD Millions      | \$ 8,443,294                    | \$ 14,815                                                                 | \$1,877,172,961                 | \$ 4,567,892 | \$1,890,198,962 |

# CENTRAL AMERICA AND THE CARIBBEAN 24.39 y 30 de Nargo : 2012 MAIN STATISTICS

#### **USD Millions/Millones de Dólares**

# CENTRAL AMERICA AND THE CARIBBEAN MAIN STATISTICS