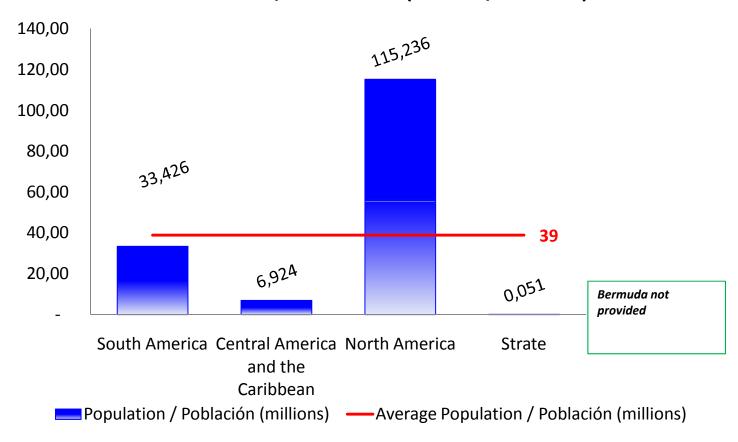

#### POPULATION/POBLACIÓN (Millions/Millones)

%Inflation/Inflación

—Average Inflation / Inflación (%)

Inflation / Inflación (%)

25,00% 30,000% %Unemployment/Desempleo 25,000% 20,000% 15,000% 11,475% 6,13% 10,000% 6,40% 5,000% 0,000% E. Caribbean, El South America Central America North America Strate Salvador not and the provided Caribbean Unemployment / Desempleo (%)