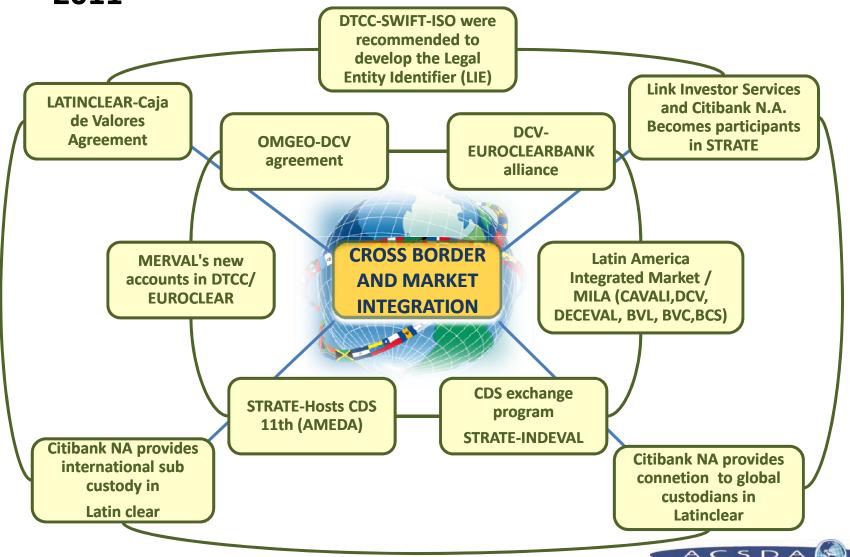

# CHALLENGES AND MAYOR ACCOMPLISHMENTS 2011 IN RELATION WITH STAKEHOLDERS

Asamblea General General Assembly

28, 29 y 30 de Marzo / 2012

#### **CHALLENGES AND MAYOR ACCOMPLISHMENTS**

Asamblea General General Assembly

28, 29 y 30 de Marzo / 2012 Cartagena de Indias, Ockorbia

2011