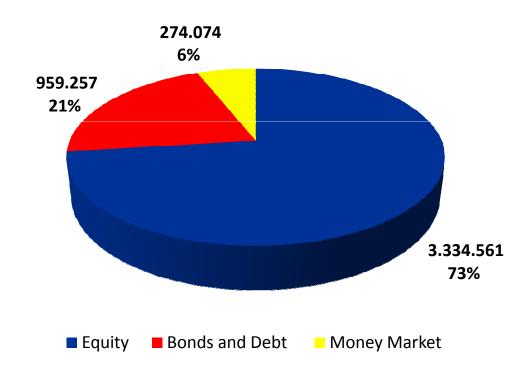

# CUSTODY BY SECURITIES TYPE USD MILLIONS/MILLONES DE DÓLARES

**Does not include Other Securities** 

#### **Custody by Securities Type in USD Millions**

## **STRATE MAIN STATISTICS**

Custody by Securities Type In USD Millions/Millones de **Dólares** 

#### **Custody By Securities Type -USD Millions/Millones de Dólares**