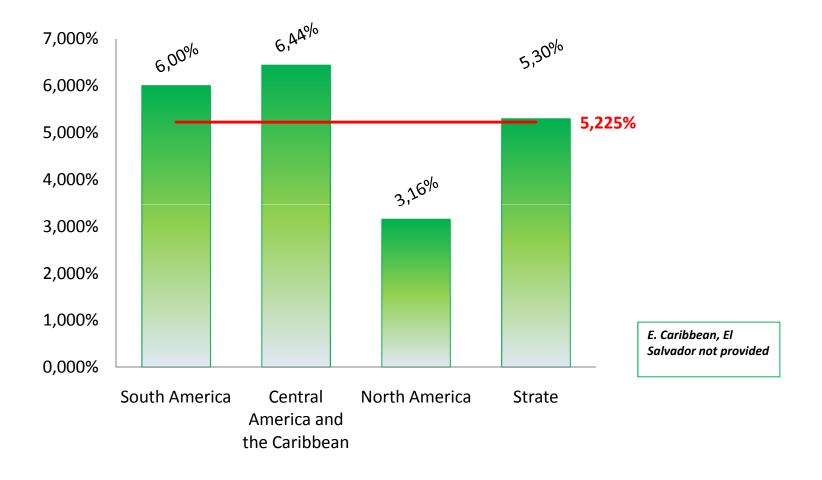

#### POPULATION/POBLACIÓN (Millions/Millones)

%Inflation/Inflación

—Average Inflation / Inflación (%)

Inflation / Inflación (%)

25,00% 30,000% %Unemployment/Desempleo 25,000% 20,000% 15,000% 11,475% 6,13% 10,000% 6,40% 5,000% 0,000% E. Caribbean, El South America Central America North America Strate Salvador not and the provided Caribbean Unemployment / Desempleo (%)